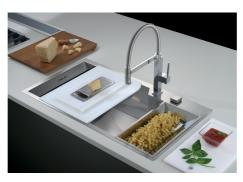

#### **GALLERY**

#### **OPTIONAL ACCESSORIES**

HPDE twin chopping board 8644 100

Iroko-wood sliding chopping board 8656 001

Stainless steel plate rack 8100 303

Graters kit with ring-holder and food collection tray 8159 101