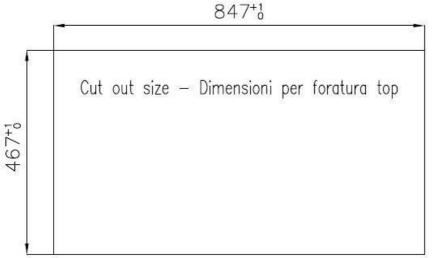

|
|----------------------------|-------------------------------------------------------------------------------------------------------------------------------------------------------------------------------------------------------|
| Space waste fitting        | The elegant SPACE steel cap closes the drain and leaves no visible residues collected in the basket below. Space also has a small footprint and allows the optimal use of the under-sink compartment. |
| Squared bowls - 0/9 radius | The square bowls of Foster have perfectly squared vertical edges, while those on the bottom have a small radius of 9 mm that facilitates cleaning operations.                                         |

### **TECHNICAL DATA**

### Foster ==







### Lavello serie GK cod. 1402/000





FTS

# Foster ==

#### **GALLERY**













### **EQUIPMENT**



**Space automatic waste fitting - PA** 8407 108



#### **OPTIONAL ACCESSORIES**



HPDE twin chopping board 8644 100



Iroko-wood sliding chopping board 8656 001



Stainless steel plate rack 8100 303



Graters kit with ring-holder and food collection tray 8159 101



Stainless steel perforated tray 8151 000

### **RECOMMENDED PAIRINGS**



Mixer Tap GK 8488 000