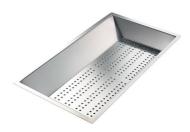

no visible residues collected in the basket below. Space also has a small footprint and allows the optimal use of the under-sink compartment. |
| Squared bowls - 0/9 radius | The square bowls of Foster have perfectly squared vertical edges, while those on the bottom have a small radius of 9 mm that facilitates cleaning operations.                                         |

### **TECHNICAL DATA**

### Foster ==







### Lavello serie GK cod. 1402/000





FTS

# Foster ==

#### **GALLERY**













### **EQUIPMENT**



**Space automatic waste fitting - PA** 8407 108



#### **OPTIONAL ACCESSORIES**



HPDE twin chopping board 8644 100



Iroko-wood sliding chopping board 8656 001



Stainless steel plate rack 8100 303



Graters kit with ring-holder and food collection tray 8159 101



Stainless steel perforated tray 8151 000

### **RECOMMENDED PAIRINGS**



Mixer Tap GK 8488 000