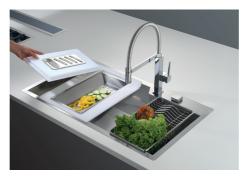

------------|-------------------------------------------------------------------------------------------------------------------------------------------------------------------------------------------------------|
| Space waste fitting        | The elegant SPACE steel cap closes the drain and leaves no visible residues collected in the basket below. Space also has a small footprint and allows the optimal use of the under-sink compartment. |
| Squared bowls - 0/9 radius | The square bowls of Foster have perfectly squared vertical edges, while those on the bottom have a small radius of 9 mm that facilitates cleaning operations.                                         |

### **TECHNICAL DATA**

### Foster ==







### Lavello serie GK cod. 1402/000





FTS

# Foster ==

#### **GALLERY**













### **EQUIPMENT**



**Space automatic waste fitting - PA** 8407 108



#### **OPTIONAL ACCESSORIES**



HPDE twin chopping board 8644 100



Iroko-wood sliding chopping board 8656 001



Stainless steel plate rack 8100 303



Graters kit with ring-holder and food collection tray 8159 101



Stainless steel perforated tray 8151 000

### **RECOMMENDED PAIRINGS**



Mixer Tap GK 8488 000