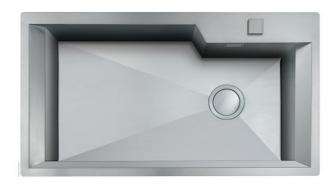

#### **DETAILS**

| Edge/Installation Type | Flush-mount   Top-mount                                         |
|------------------------|-----------------------------------------------------------------|
| Finish                 | Foster brushed                                                  |
| Material               | AISI 304 stainless steel                                        |
| Texture                | Brushed in line                                                 |
| Base                   | 90 cm                                                           |
| Dimensions             | 860x480 mm                                                      |
| Standard fittings      | Fixing hooks, gasket, drain, overflow and siphon, boxed packing |
| Mixer holes            | 2 standard holes                                                |
| Built-in hole          | View technical data sheet                                       |
|                        |                                                                 |

| Drainer                 | No                                                                                                                                                                                                                                                               |
|-------------------------|------------------------------------------------------------------------------------------------------------------------------------------------------------------------------------------------------------------------------------------------------------------|
| Width                   | 86 cm                                                                                                                                                                                                                                                            |
| Bowl dimension          | 730 x 440 mm                                                                                                                                                                                                                                                     |
| Number of bowls         | 1 bowl                                                                                                                                                                                                                                                           |
| Waste fitting           | Drain with automatic control SPACE                                                                                                                                                                                                                               |
| FEATURES                |                                                                                                                                                                                                                                                                  |
| Automatic waste fitting | The waste-fitting with round remote knob is supplied; a practical accessory which makes it unnecessary to get wet in order to drain the water from the bowl.                                                                                                     |
| Deep bowls              | This bowls reach an important depth, over 20 cm, thanks to the advanced production technology, that can be offer great capiency and practicity in all the washing operations.                                                                                    |
| Diamond-shape bottom    | The draining of water is an important feature in a sink, and it's always taken good care of in Foster products. In the bent-welded sinks, which would have a flat bottom, the proper draining is guaranteed by the elegant beveling, which helps the water flow. |
| Double mixer hole       | The large tap counter is already fitted with a series of 2 tap holes. In the second hole it is possible to install the remote control of the automatic drain or, alternatively, a practical soap dispenser.                                                      |
| High thickness          | Imm thick steel. A significant thickness, which guarantees the maximum sturdiness and durability.                                                                                                                                                                |
| Inclined recess         | A deep and inclined recess houses the burners and grigs, allowing to create a single work surface. The inclination also makes it extremely easy to clean the edges.                                                                                              |
| Perimetral overflow     | The overflow is always a security on the Foster sinks that prevents the overflow of water in case of oversights. The perimeter drain solution improves aesthetics thanks to its square and essential shape.                                                      |