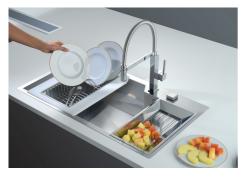

| Drainer                 | No                                                                                                                                                                                                                                                               |
|-------------------------|------------------------------------------------------------------------------------------------------------------------------------------------------------------------------------------------------------------------------------------------------------------|
| Width                   | 86 cm                                                                                                                                                                                                                                                            |
| Bowl dimension          | 730 x 440 mm                                                                                                                                                                                                                                                     |
| Number of bowls         | 1 bowl                                                                                                                                                                                                                                                           |
| Waste fitting           | Drain with automatic control SPACE                                                                                                                                                                                                                               |
| FEATURES                |                                                                                                                                                                                                                                                                  |
| Automatic waste fitting | The waste-fitting with round remote knob is supplied; a practical accessory which makes it unnecessary to get wet in order to drain the water from the bowl.                                                                                                     |
| Deep bowls              | This bowls reach an important depth, over 20 cm, thanks to the advanced production technology, that can be offer great capiency and practicity in all the washing operations.                                                                                    |
| Diamond-shape bottom    | The draining of water is an important feature in a sink, and it's always taken good care of in Foster products. In the bent-welded sinks, which would have a flat bottom, the proper draining is guaranteed by the elegant beveling, which helps the water flow. |
| Double mixer hole       | The large tap counter is already fitted with a series of 2 tap holes. In the second hole it is possible to install the remote control of the automatic drain or, alternatively, a practical soap dispenser.                                                      |
| High thickness          | Imm thick steel. A significant thickness, which guarantees the maximum sturdiness and durability.                                                                                                                                                                |
| Inclined recess         | A deep and inclined recess houses the burners and grigs, allowing to create a single work surface. The inclination also makes it extremely easy to clean the edges.                                                                                              |
| Perimetral overflow     | The overflow is always a security on the Foster sinks that prevents the overflow of water in case of oversights. The perimeter drain solution improves aesthetics thanks to its square and essential shape.                                                      |

| Save space system          | Drain and siphon are designed to leave as much space as possible in the under-sink area, more and more useful today for theseparate waste collection systems.                                         |
|----------------------------|-------------------------------------------------------------------------------------------------------------------------------------------------------------------------------------------------------|
| Space waste fitting        | The elegant SPACE steel cap closes the drain and leaves no visible residues collected in the basket below. Space also has a small footprint and allows the optimal use of the under-sink compartment. |
| Squared bowls - 0/9 radius | The square bowls of Foster have perfectly squared vertical edges, while those on the bottom have a small radius of 9 mm that facilitates cleaning operations.                                         |

#### **GALLERY**