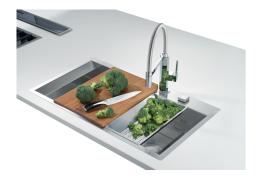

--------------|-------------------------------------------------------------------------------------------------------------------------------------------------------------------------------------------------------|
| Space waste fitting        | The elegant SPACE steel cap closes the drain and leaves no visible residues collected in the basket below. Space also has a small footprint and allows the optimal use of the under-sink compartment. |
| Squared bowls - 0/9 radius | The square bowls of Foster have perfectly squared vertical edges, while those on the bottom have a small radius of 9 mm that facilitates cleaning operations.                                         |

### **TECHNICAL DATA**

### Foster ==







### Lavello serie GK cod. 1402/000





FTS

# Foster ==

#### **GALLERY**













### **EQUIPMENT**



**Space automatic waste fitting - PA** 8407 108



#### **OPTIONAL ACCESSORIES**



HPDE twin chopping board 8644 100



Iroko-wood sliding chopping board 8656 001



Stainless steel plate rack 8100 303



Graters kit with ring-holder and food collection tray 8159 101



Stainless steel perforated tray 8151 000

### **RECOMMENDED PAIRINGS**



Mixer Tap GK 8488 000