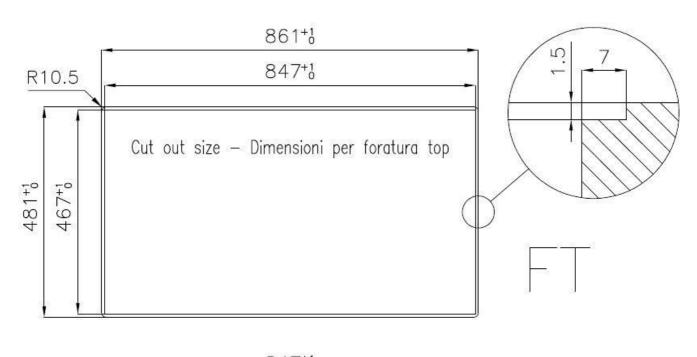

#### **DETAILS**

| Edge/Installation Type | Flush-mount   Top-mount                                         |
|------------------------|-----------------------------------------------------------------|
| Finish                 | Foster brushed                                                  |
| Material               | AISI 304 stainless steel                                        |
| Texture                | Brushed in line                                                 |
| Base                   | 90 cm                                                           |
| Dimensions             | 860x480 mm                                                      |
| Standard fittings      | Fixing hooks, gasket, drain, overflow and siphon, boxed packing |
| Mixer holes            | 2 standard holes                                                |
| Built-in hole          | View technical data sheet                                       |
|                        |                                                                 |