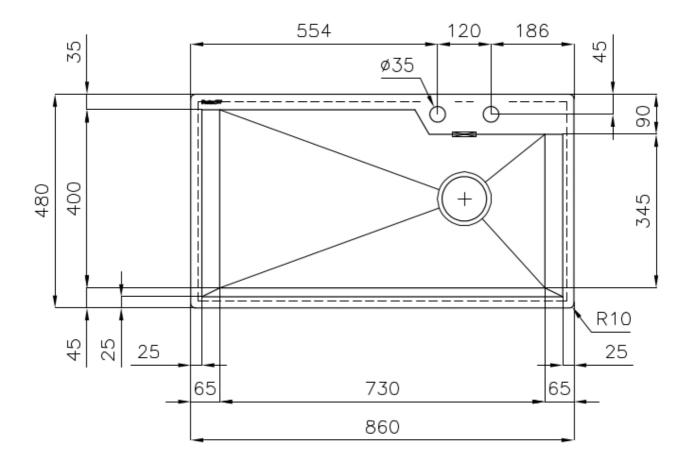

#### **DETAILS**

| Edge/Installation Type | Flush-mount   Top-mount                                         |
|------------------------|-----------------------------------------------------------------|
| Finish                 | Foster brushed                                                  |
| Material               | AISI 304 stainless steel                                        |
| Texture                | Brushed in line                                                 |
| Base                   | 90 cm                                                           |
| Dimensions             | 860x480 mm                                                      |
| Standard fittings      | Fixing hooks, gasket, drain, overflow and siphon, boxed packing |
| Mixer holes            | 2 standard holes                                                |
| Built-in hole          | View technical data sheet                                       |
|                        |                                                                 |

| Drainer                 | No                                                                                                                                                                                                                                                               |
|-------------------------|------------------------------------------------------------------------------------------------------------------------------------------------------------------------------------------------------------------------------------------------------------------|
| Width                   | 86 cm                                                                                                                                                                                                                                                            |
| Bowl dimension          | 730 x 440 mm                                                                                                                                                                                                                                                     |
| Number of bowls         | 1 bowl                                                                                                                                                                                                                                                           |
| Waste fitting           | Drain with automatic control SPACE                                                                                                                                                                                                                               |
| FEATURES                |                                                                                                                                                                                                                                                                  |
| Automatic waste fitting | The waste-fitting with round remote knob is supplied; a practical accessory which makes it unnecessary to get wet in order to drain the water from the bowl.                                                                                                     |
| Deep bowls              | This bowls reach an important depth, over 20 cm, thanks to the advanced production technology, that can be offer great capiency and practicity in all the washing operations.                                                                                    |
| Diamond-shape bottom    | The draining of water is an important feature in a sink, and it's always taken good care of in Foster products. In the bent-welded sinks, which would have a flat bottom, the proper draining is guaranteed by the elegant beveling, which helps the water flow. |
| Double mixer hole       | The large tap counter is already fitted with a series of 2 tap holes. In the second hole it is possible to install the remote control of the automatic drain or, alternatively, a practical soap dispenser.                                                      |
| High thickness          | Imm thick steel. A significant thickness, which guarantees the maximum sturdiness and durability.                                                                                                                                                                |
| Inclined recess         | A deep and inclined recess houses the burners and grigs, allowing to create a single work surface. The inclination also makes it extremely easy to clean the edges.                                                                                              |
| Perimetral overflow     | The overflow is always a security on the Foster sinks that prevents the overflow of water in case of oversights. The perimeter drain solution improves aesthetics thanks to its square and essential shape.                                                      |