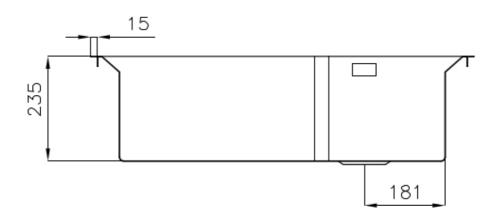

#### **DETAILS**

| Edge/Installation Type | Flush-mount   Top-mount                                         |
|------------------------|-----------------------------------------------------------------|
| Finish                 | Foster brushed                                                  |
| Material               | AISI 304 stainless steel                                        |
| Texture                | Brushed in line                                                 |
| Base                   | 90 cm                                                           |
| Dimensions             | 860x480 mm                                                      |
| Standard fittings      | Fixing hooks, gasket, drain, overflow and siphon, boxed packing |
| Mixer holes            | 2 standard holes                                                |
| Built-in hole          | View technical data sheet                                       |
|                        |                                                                 |

| Drainer                 | No                                                                                                                                                                                                                                                               |
|-------------------------|------------------------------------------------------------------------------------------------------------------------------------------------------------------------------------------------------------------------------------------------------------------|
| Width                   | 86 cm                                                                                                                                                                                                                                                            |
| Bowl dimension          | 730 x 440 mm                                                                                                                                                                                                                                                     |
| Number of bowls         | 1 bowl                                                                                                                                                                                                                                                           |
| Waste fitting           | Drain with automatic control SPACE                                                                                                                                                                                                                               |
| FEATURES                |                                                                                                                                                                                                                                                                  |
| Automatic waste fitting | The waste-fitting with round remote knob is supplied; a practical accessory which makes it unnecessary to get wet in order to drain the water from the bowl.                                                                                                     |
| Deep bowls              | This bowls reach an important depth, over 20 cm, thanks to the advanced production technology, that can be offer great capiency and practicity in all the washing operations.                                                                                    |
| Diamond-shape bottom    | The draining of water is an important feature in a sink, and it's always taken good care of in Foster products. In the bent-welded sinks, which would have a flat bottom, the proper draining is guaranteed by the elegant beveling, which helps the water flow. |
| Double mixer hole       | The large tap counter is already fitted with a series of 2 tap holes. In the second hole it is possible to install the remote control of the automatic drain or, alternatively, a practical soap dispenser.                                                      |
| High thickness          | Imm thick steel. A significant thickness, which guarantees the maximum sturdiness and durability.                                                                                                                                                                |
| Inclined recess         | A deep and inclined recess houses the burners and grigs, allowing to create a single work surface. The inclination also makes it extremely easy to clean the edges.                                                                                              |
| Perimetral overflow     | The overflow is always a security on the Foster sinks that prevents the overflow of water in case of oversights. The perimeter drain solution improves aesthetics thanks to its square and essential shape.                                                      |