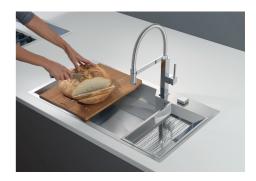

----------|-------------------------------------------------------------------------------------------------------------------------------------------------------------------------------------------------------|
| Space waste fitting        | The elegant SPACE steel cap closes the drain and leaves no visible residues collected in the basket below. Space also has a small footprint and allows the optimal use of the under-sink compartment. |
| Squared bowls - 0/9 radius | The square bowls of Foster have perfectly squared vertical edges, while those on the bottom have a small radius of 9 mm that facilitates cleaning operations.                                         |

### **TECHNICAL DATA**

### Foster ==







### Lavello serie GK cod. 1402/000





FTS

# Foster ==

#### **GALLERY**













### **EQUIPMENT**



**Space automatic waste fitting - PA** 8407 108



#### **OPTIONAL ACCESSORIES**



HPDE twin chopping board 8644 100



Iroko-wood sliding chopping board 8656 001



Stainless steel plate rack 8100 303



Graters kit with ring-holder and food collection tray 8159 101



Stainless steel perforated tray 8151 000

### **RECOMMENDED PAIRINGS**



Mixer Tap GK 8488 000